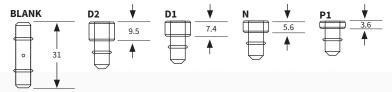

# SNAPSTOP

**SNAPstop** is an adjustable plantar-flexion stop that lets you make on the spot changes — no more glues, screws or tools needed, you simply snap in the stop that delivers the exact sagittal alignment you want from either top or bottom.

## **BENEFITS**

- Durable impact resistant material prevents wearing
- Snap-Feature allows quick bumper changes
- Quiet noise dampening material
- No Tools needed for fabrication or assembly
- Largest Range of any adjustability
- Simple fabrication and assembly
- Largest impact surface of any adjustable stop
- Smallest finished profile of any adjustable stop
- Angled bumper heads accommodate alignment changes

# **ADULT SIZES (in millimeters)**



#### **PEDIATRIC SIZES (in millimeters)**



#### **AVAILABLE FOR PURCHASE**

KITS: 16 Molding Blanks, 4 of each the stop sizes

**SETS:** 1 Molding Blank, 1 Stop **PIECES:** individual units



### **HOW TO ORDER**



Phone: 800-888-0865

**Website:** www.cascade-usa.com **Email:** orders@cascade-usa.com