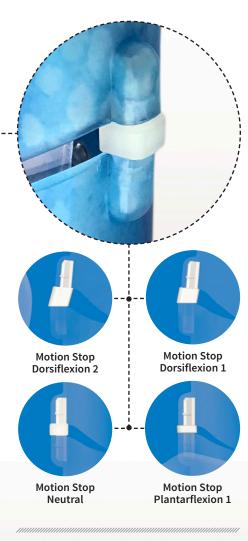

# SNAPSTOP

**SNAPstop** is an adjustable plantar-flexion stop that lets you make on the spot changes — no more glues, screws or tools needed, you simply snap in the stop that delivers the exact sagittal alignment you want from either top or bottom.

## **BENEFITS**

- Durable impact resistant material prevents wearing
- Snap-Feature allows quick bumper changes
- Quiet noise dampening material
- No Tools needed for fabrication or assembly
- Largest Range of any adjustability
- Simple fabrication and assembly
- Largest impact surface of any adjustable stop
- Smallest finished profile of any adjustable stop
- Angled bumper heads accommodate alignment changes