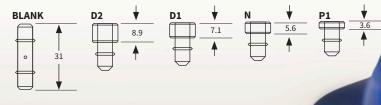

# SNAPSTOP

**SNAPstop** is an adjustable plantar-flexion stop that lets you make on the spot changes — no more glues, screws or tools needed, you simply snap in the stop that delivers the exact sagittal alignment you want from either top or bottom.

## **BENEFITS**

- Durable impact resistant material prevents wearing
- Snap-Feature allows quick bumper changes
- Quiet noise dampening material
- No Tools needed for fabrication or assembly
- Largest Range of any adjustability
- Simple fabrication and assembly
- Largest impact surface of any adjustable stop
- Smallest finished profile of any adjustable stop
- Angled bumper heads accommodate alignment changes

# **ADULT SIZES (in millimeters)**



#### **PEDIATRIC SIZES (in millimeters)**



#### **AVAILABLE FOR PURCHASE**

KITS: 16 Molding Blanks, 4 of each the stop sizes

**SETS:** 1 Molding Blank, 1 Stop **PIECES:** individual units



### **HOW TO ORDER**



Phone: 800-888-0865

**Website:** www.cascade-usa.com **Email:** orders@cascade-usa.com